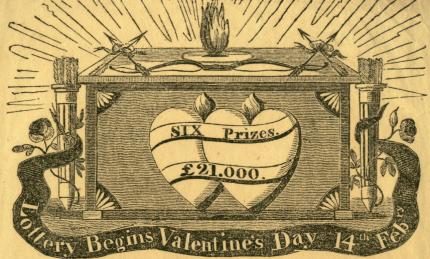

J. & J. SIVEWRIGHT, Contractors, as a mark of gratitude for the very liberal patronage they have received, have resolved to present the Public with a new and advantageous Mode of Adventure, by which they can have the chance, with scarcely any risk, of all the Capitals which may be drawn on VALENTINE's DAY, (14th February);

AND THE PUBLIC ARE SURE OF GETTING AT LEAST

### rizes of £2000

As the Holders of those Tickets will each have an Undrawn Ticket presented them, (which at least will cost

much as their Purchase Money), and by which they may afterwards get THREE of £21,000!

Now as Three of £2,000 are sure to be drawn in the first Five Minutes on Valentine's Day, every Purchaser of a Whole Ticket before the 14th February, (supposing no other Capital to be drawn that Day,) has the certain Chance of £2,000 for 18s.—and even a Sixteenth may have the chance for all the Capitals for only Two Shillings. But should any of the SIX Prizes of £21,000 be drawn on that Day, his proportionate gains would be more than ten times the above Sums. On the other hand, should his Number be drawn a Blank or a small Prize, his loss is a mere nothing; or if it is undrawn, and the Wheel poor, he need not stand the chance of the succeeding Day's Drawing, but may receive back his Purchase-Money, (with the exception of the above trifting deductions,) provided, as above stated, he presents his Ticket or Share at the Office where it was purchased, on or before Friday, the 23d FEBRUARY. The Scheme is immensely rich, and contains, besides a variety of other Capitals, in Money and Consols.