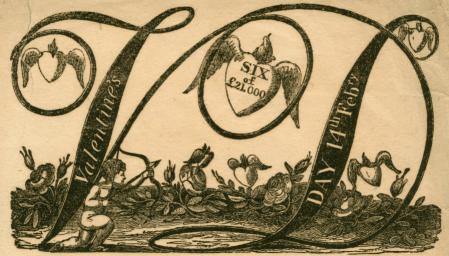

J. & J. SIVEWRIGHT, Contractors, as a mark of gratitude for the very liberal patronage they have received, have resolved to present the Public with a new and advantageous Mode of Adventure, by which they can have the chance, with scarcely any risk, of all the Capitals which may be drawn on VALENTINE's DAY, (14th February);

AND THE PUBLIC ARE SURE OF GETTING AT LEAST

### rizes of £2000

As the Holders of those Tickets will each have an Undrawn Ticket presented them, (which at least will cost

much as their Purchase Money), and by which they may afterwards get THREE of £21,000!

Now as Three of £2,000 are sure to be drawn in the first Five Minutes on Valentine's Day, every Purchaser of a Whole Ticket before the 14th February, (supposing no other Capital to be drawn that Day,) has the certain Chance of £2,000 for 18s.—and even a Sixteenth may have the chance for all the Capitals for only Two Shillings. But should any of the SIX Prizes of £21,000 be drawn on that Day, his proportionate gains would be more than ten times the above Sums. On the other hand, should his Number be drawn a Blank or a small Prize, his loss is a mere nothing; or if it is undrawn, and the Wheel poor, he need not stand the chance of the succeeding Day's Drawing, but may receive back his Purchase-Money, (with the exception of the above trifting deductions,) provided, as above stated, he presents his Ticket or Share at the Office where it was purchased, on or before Friday, the 23d FEBRUARY. The Scheme is immensely rich, and contains, besides a variety of other Capitals, in Money and Consols.