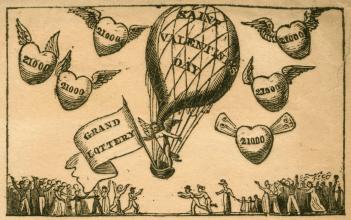

# Grand Lottery

NOW DRAWING.

FIRST-DRAWN TICKET,

Next Monday,

# £10000

### Scheme.

## 2 Prizes of £30,000

2 of £20,000 | 5 of £1,000

2 of . . 10,000 8 of . . . 500

3 of ... 5,000 | 20 of ... 100 40 of £50, and 5,100 of £20.

First-drawn, Fifth Day, £30,000 First-drawn, Last Day, - - - 5,000