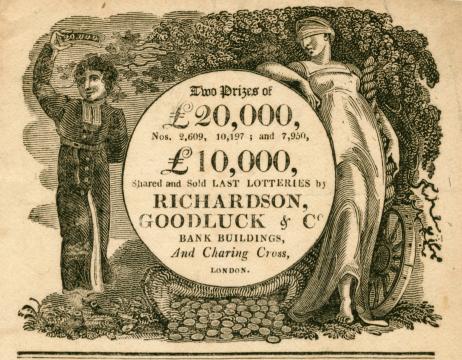

### CAPITAL PRIZES

6,345---- £30-000 12,103----- 10:000 2,171----- 10:000

7,121----- 10,000 2,681---- 10,000

And other Prizes to the Amount of One Million Sterling.

No Tickets or Shares can be sold after Wednesday, she 13th of January.

### No. 7, CORNHILL,

And No. 26, OXFORD-STREET.

Established Thirty-five Years,

Who Sold in the Late Lotteries for the Year 1811, and former Lotteries, the following Capital Prizes:

|        |         | O Transit | 在1000年(1-17-14) 计为1000年(1000年(1000年) |
|--------|---------|-----------|--------------------------------------|
| 6,345  | £30,000 | 15,212    | £2,000                               |
|        | 10,000  | 1,812     |                                      |
| 2,171  | 10,000  | 4,149     |                                      |
| 2,681  | 10,000  | 10.149    |                                      |
|        | 5,(X)   | 657       |                                      |
| 3,996  |         | 2.863     |                                      |
| 4,654  | 5,000   | 486       |                                      |
| 9,787  | 5,000   | 1,003     |                                      |
| 376    | 5,000   | 6,098     |                                      |
| 1,345  | 5,000   | 25 Pri    |                                      |
| 18,060 | 5.0()() | &c        |                                      |