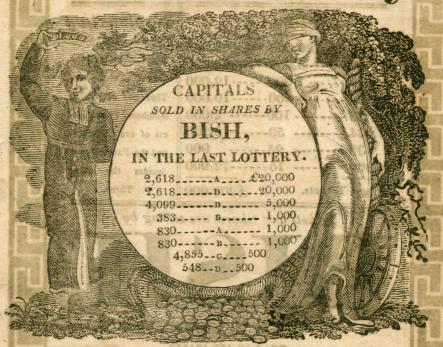

neas of 5000 GUINEAS

5. . . of . 1000 GUINEAS of ... 500 GUINEAS

of ... 400 GUINEAS 10 . of . . . 300 GUINEAS

10. of ... 200 Guineas 16. of . . . 100 GUINEAS

..of. ... 50 GUINEAS 800 of 25 Guineas

1.500 of ... 17 Pounds



# State Lottery,

TO BE DRAWN

14th FEBRUARY, 1810,

# IN ONE DAY

#### SCHEME.

4 of £20,000 are £80,000 4----5,000----20,000 12----1,000----12,000 20----2,000 44----2,000 36----2,200 36----25---900 4,860----15----72,900 20,000 Tickets. £200,000

### Explanation

This Lottery is on the same Plan as the last. There are only 5,000 Numbers, Four Tickets of each Number, and the Fate of One decides the other Three.

Tickets and Shares are selling by

# BISH

4, Cornhill, & 9, Charing-Cross,

WHO SOLD AND SHARED

THE

# LOTTERY

WILL ALL BE DRAWN ON

# Valentine's Day!



N° 6,633, the last Prize of £30,000, 30.000 Two last

WAS DRAWN ON

VALENTINE'S DAY, 1807,

Sold by BISH.

# SWIFT & Co

## State Lottery,

TO BE DRAWN

8th JUNE, 1810.

#### SCHEME

| 4     | of £2 | 0,000