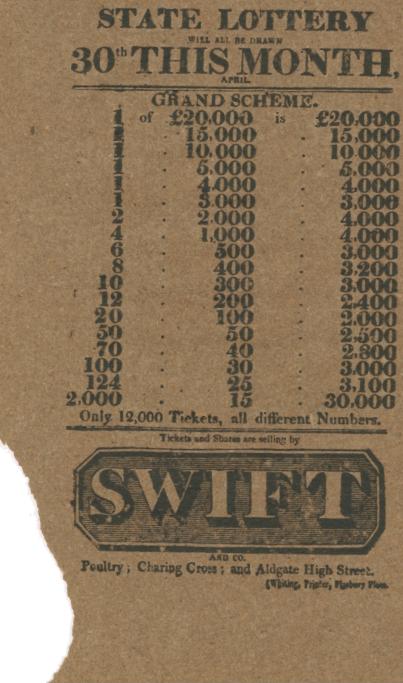

# First-drawn Ticket NEXT WEDNESDAY,

JUNE 4th.

Tickets and Shares, Warranted Undrawn, ARE SELLING BY

CORNHILL, And CHARING-CROSS, London.

Evans and Rufy, Printers, 29, Budge Row, Walibrook

The Reader is respectfully informed, that the Present State Lottery Econtains Five Prizes of Inventy Thousand Pounds, besides other Capitals and inferior Dizes, amounting to Two Hundred Thousand Pounds; the whole of which will be distributed to the Lublic on the 19th of this Month; Tickets and Shares, which are much Cheaper than Last Lottery, are selling in great variety at the fortunate Offices of SWIFT & Co. No. 11, Louliny; 200,000No. 12, Charing Cross, & No. 31, Aldgate High Street.