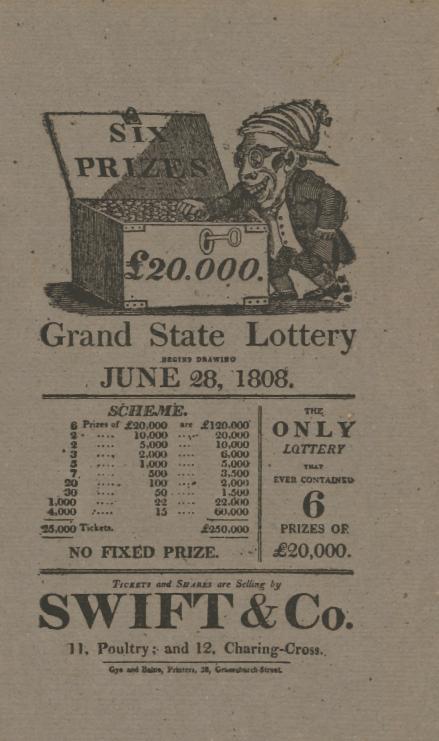

### STATE LOTTERY BEGINS DRAWING THIS MONTH, APRIL 19, 1609,

| SCHEME.                                                                              | a state of the second second                                                                                    |
|--------------------------------------------------------------------------------------|-----------------------------------------------------------------------------------------------------------------|
| 4 Prizes of \$20,000 are \$80,000                                                    | A Ticket may gain                                                                                               |
| <b>2</b> 10,000 20,000<br><b>2</b> 5,000 10,000                                      | £100,000.                                                                                                       |
| 6 1,000 6,000                                                                        | 2.100,000.                                                                                                      |
| 10 ···· 500 ···· 5,000<br>20 ···· 100 ··· 2,000                                      | A Half may gain.                                                                                                |
| 44 50 2,200                                                                          | A man may gam.                                                                                                  |
| 100 ···· 25 ···· 2,500<br>4,820 ···· 15 ···· 72,300                                  | £50,000.                                                                                                        |
| 20,000 Tickets \$200,000                                                             | A Quarter may gain.                                                                                             |
| FREE GIFT OF 1,000 WHOLE TICKETS                                                     | £25,000.                                                                                                        |
| For the First-drawn Prize above. 215, First Day,                                     | £ 29,000.                                                                                                       |
| Numbers as follow :<br>\$,001 to 3,100   7,001 to 7,100   10,501 to 10 600           | An Eighthmay gain                                                                                               |
| 4,501 to 4,600 8,301 to 0,600 11,001 to 11,100                                       | - A CARLER AND A CAR |
| 5,001 to 5,100 9,001 to 9,100 12,501 to 12,600 6,501 to 6,600                        | £12,500.                                                                                                        |
| FREE GIFT OF SOO, WHOLE TICERTS                                                      | A Sixteenth may gain                                                                                            |
| For the First-drawn Prize above £15, Second Day,                                     | and the part of the second second second                                                                        |
| Numbers as follow :                                                                  | £6,250                                                                                                          |
| 13,001 to 13.100 15,001 to 15,100 17,001 to 17,100 14,501 to 14,600 16,501 to 16,600 | N. R. Bak. R. R. S. C.                                                                                          |
|                                                                                      |                                                                                                                 |